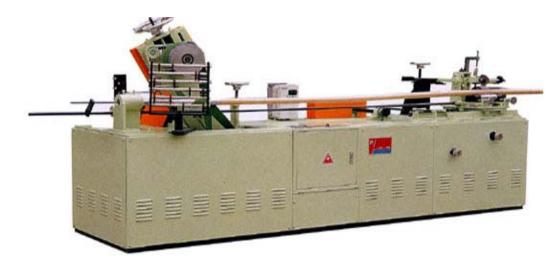

## **Product Line**

>> Back

- 1. The machine can produce paper core in air-laid paper, plastic thin rim, N.w. fabric and so on.
- 2. Auto cut paper pipe without stopping.
- 3. The operation for exchanging the specification of paper core(diameter, length) is easy and convenient.
- 4. During molding, products is without drying with low consumption.
- 5. Main driving is with high rigidity and the production is steady.

## **Main Technical Parameter:**

- 1. Production Speed: 8 ~ 12m/min
- 2. Specification of Roll Core diameter: 25 ~70mm(3 ~ 7ply)
- 3. Specification of Jumbo Roll: 300 ~ 400g/m<sup>2</sup> width 70 ~ 80mm
- 4. Machine Power: 4. 5kw (380v 50hz)
- 5. Overall Size of Equipment (L  $\times$  W  $\times$  Hm): 3.0  $\times$  0.8  $\times$  1.6
- 6. Weight of Equipment: 1.5t