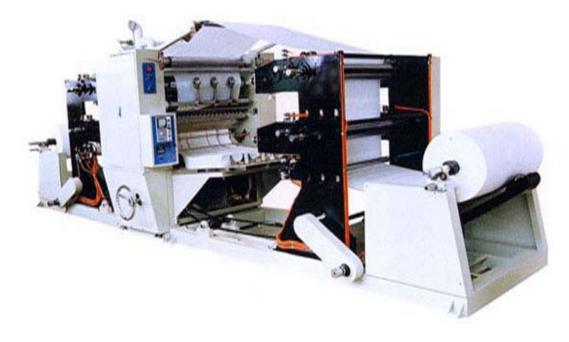

# YX-CHMJ-200/2 Automatic Box-drawing Face Tissue Machine

### **Brief Introduction of Equipment:**

- 1. Folding of products: V type. The paper in upper and lower positiions are crossing and joining.
- 2. Finished products are output in 2 fines with automatic counting and stacked out in stagger form. It is convenient to pack the box.
- 3. Stepless regulates unwinding, whole machine is working synchronously, suitable to produce high or low grade paper.
- 4. During production, tension on paper can be controlled at random to facilitate high-speed operation.

#### **Main Technical Parameter:**

- 1. Production Speed: 60 ~ 100 m/min (linear velocity of unwinding)
- 2. Specification of Jumbo Roll: roll width x roll diameter: 420 x 1000 mm Weigt: 13 ~ 20 g/m<sup>2</sup> (two ply)
- 3. Machine power: 7.7kw ( 380v 50hz)
- 4. Gas: 0.6 Mpa 0.17m3/min
- 5. Overall Size or Equipment (L×W×Hm): 4.1 x 1.3 x 2.3
- 6. Open size of products: 200mm(L) x 140 ~ 210mm(W, adjustable) Folded size of products: 100mm(L) x 140 ~ 210mm(W, adjustable)
- 7. Weight of Equipment: 3.0 t