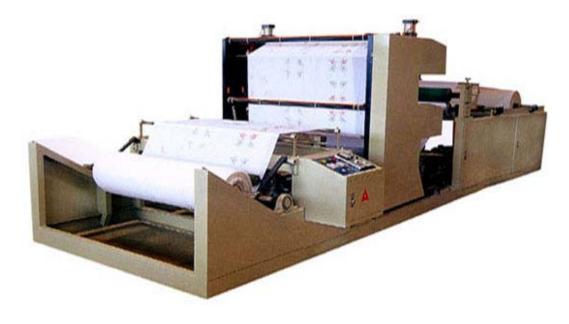

## YX-YFJ-1092/1575 Color Printing and Rewinding Machine

#### **Brief Introduction of Equipment:**

- 1. As per request, printing ink with one color or several colors by offset plate can be printed on.jumbo roll.
- 2. This is the axial machine for Rewinding & Perforating Toilet Paper Machine and Diamonds of Washcloth Machine.
- 3. It suits for printing the flower or trademark pattern on face tissue, napkin paper and toilet paper.

#### Structure & Character:

- 1. Unwinding, printing and rewinding can be conducted synchronously to enable increase and lower speed instantly with high-speed production.
- 2. Unwinding and rewinding can be equipped with step-less speed-regulator to guarantee tension of paper stable, trim during rewinding.
- Printing unit is equipped with relative position adjustment unit to conduct chromatography without stopping machine.
- 4. The machine is perfect in designing, brief in adjustment operation and trim in printing and rewinding under high-speed production.

### **Main Technical Parameter:**

- 1. Jumbo Roll Width: 1200 ~ 1800mm(as per request)
- 2. Jumbo Roll Layers: 1 ~ 3 layers
- 3. Jumbo Roll Thickness 13 ~ 60g/m<sup>2</sup>(toliet paper or air-laid paper)
- 4. Production Speed: 10 ~ 120m/min
- 5. Machine Power: 4. 5Kw (380V 50Hz)
- 6. Overall Size of Equipment: L  $\times$  W  $\times$ Hm 1575 type(two colors) 5.8  $\times$  2.3  $\times$  1.5 1092 type(two co/ors) 5.8  $\times$  1.7  $\times$  1.5
- 7. Weight of Equipment.' about 2t